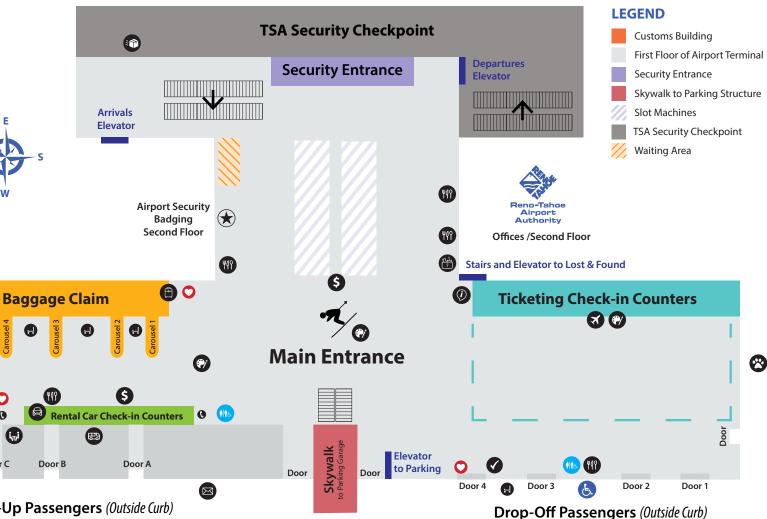

# Ground **Transportation** 2

**Customs Building** 

## **PASSENGER SERVICES**

Rideshare Pick-up

Animal Relief Area

FedEx & USPS

House/Courtesy Phones (Free Local & 800 Calls)

Lost & Found

River Room (Meeting Space)

Wheelchair Services

## **Ticketing Check-in Counters**

Alaska/Horizon Allegiant American Delta Frontier JetBlue

Southwest Spirit Sun Country United **Volaris** 

#### **Baggage Claim & Offices**

Alaska American/US Airways Delta JetBlue Southwest United

# Rental Car Check-in Counters

Alamo Avis **Budget** Dollar Enterprise Hertz

National Thrifty

#### Mari Chuy's Mexican Kitchen Peet's Coffee & Tea **PGA TOUR Shop** Silver State Marketplace

**Vending Machines** 

**Restaurants & Retail Shops** 

**Shuttle Offices** 

South Tahoe Airporter